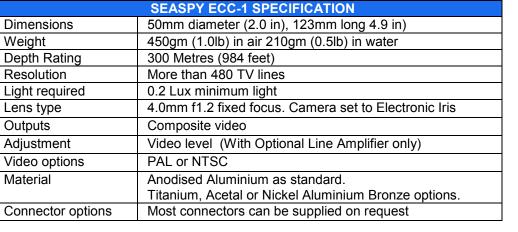

In recognition of the harsh environment that the camera is designed to work in, many parts have been made field replaceable including the pressure window.

| -             |                   | SEASPY ECC-1 S       |
|---------------|-------------------|----------------------|
|               | Dimensions        | 50mm diameter (2.    |
|               | Weight            | 450gm (1.0lb) in ai  |
|               | Depth Rating      | 300 Metres (984 fe   |
|               | Resolution        | More than 480 TV     |
|               | Light required    | 0.2 Lux minimum li   |
|               | Lens type         | 4.0mm f1.2 fixed for |
|               | Outputs           | Composite video      |
| Carlos Carlos | Adjustment        | Video level (With    |
| 100           | Video options     | PAL or NTSC          |
|               | Material          | Anodised Aluminiu    |
| -             |                   | Titanium, Acetal or  |
|               | Connector options | Most connectors ca   |
|               |                   |                      |
|               |                   |                      |