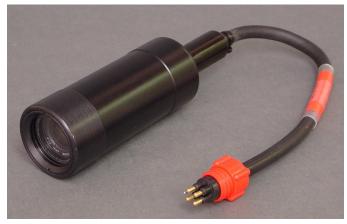

## Seaspy Model ECC-1

Manufactured for general purpose underwater use, this camera has been designed to provide high performance at an economic price by eliminating features that are often not required.

Its small size and rugged design makes the ECC-1 ideal for use in many situations including divers helmet cameras, underwater vehicles and manipulators.

The camera offers very high image resolution and its exceptional low light performance will often provide a good image in ambient light without the need for artificial lighting.

The MCIL4MP connector on a short cable tail, is moulded directly to the camera end cap for maximum durability and minimum wastage of space. Most other underwater connectors can be fitted on request to ensure compatibility with other equipment.